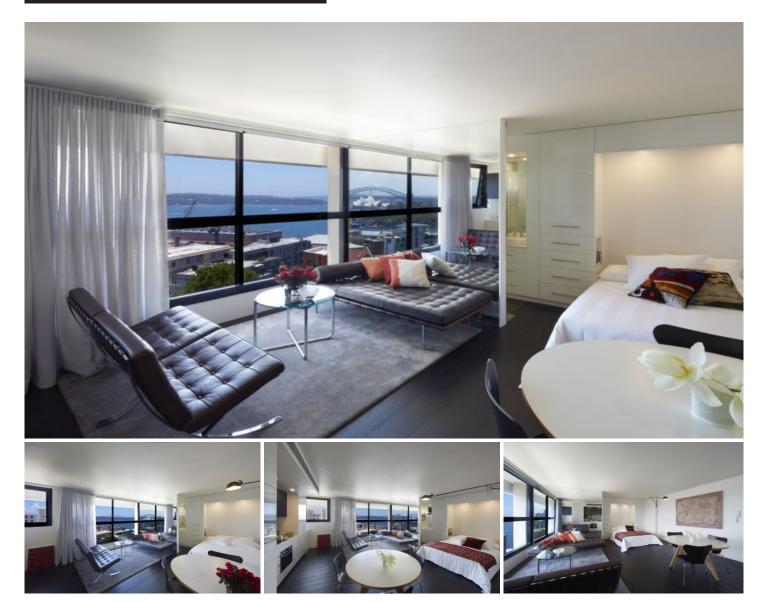

## 78/45 Macleay Street Potts Point NSW

Executives take note, this new luxury apartment is positioned in the most exclusive 'Chimes Building' Situated in prestigious and tranquil Potts Point and only minutes from the business and entertainment areas of the city.

Desirable features include:

- Executive-presented apartment.
- Ducked air-conditioning.
- Internal laundry.

For full version visit the website