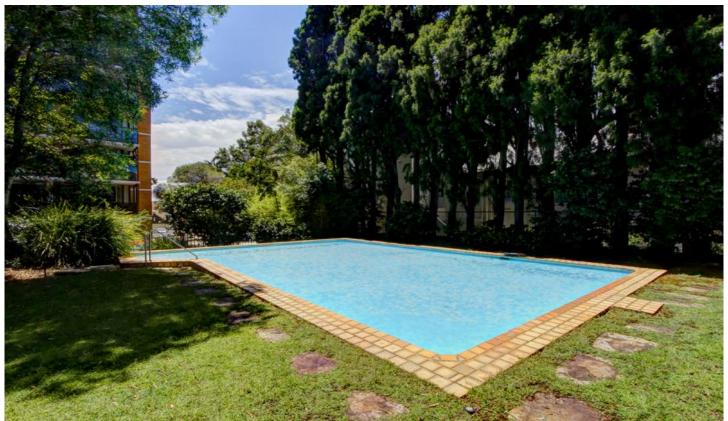

## PRIVATE IN-GROUND POOL IN BACK YARD!

- Large 2 bedroom apartment
- Large living/dining area
- New freshly renovated inc kitchen and bathroom

For full version visit the website