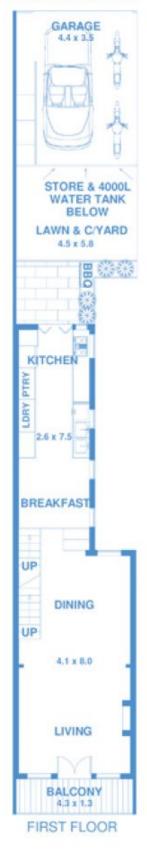

## 64 Cascade Street Paddington NSW

Executive 3 bedroom furnished terrace available Now

The property has everything, just collect keys and move in !

Light-filled, elegant interiors feature high ceilings and polished floors and generous bedrooms.

Renowned architect Genevieve Lilley created this private elevated large, beautifully renovated three storey family terrace in its desirable lifestyle location.

A fresh contemporary take on terrace living, features sunlit whole-floor living and dining space opening to a landscaped garden and lock-up garage with rear lane access.