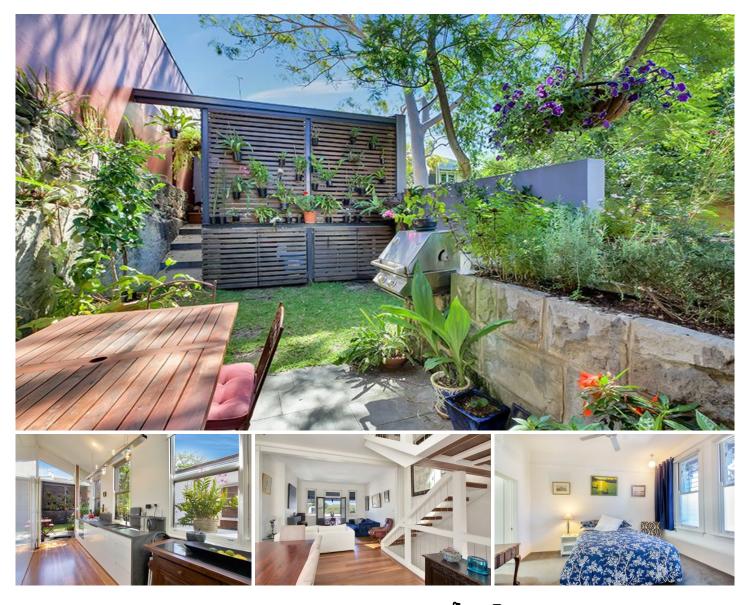

## 64 Cascade Street Paddington NSW

Executive 3 bedroom furnished terrace available Now

The property has everything, just collect keys and move in !

Light-filled, elegant interiors feature high ceilings and polished floors and generous bedrooms.

Renowned architect Genevieve Lilley created this private elevated large, beautifully renovated three storey family terrace in its desirable lifestyle location.

A fresh contemporary take on terrace living, features sunlit whole-floor living and dining space opening to a landscaped garden and lock-up garage with rear lane access.