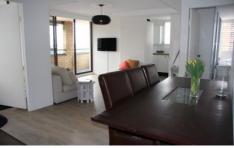

It's located in the sought after 'Victoria Point' building, with great facilities.

- + Large main bedroom with b/ins
- + Sunny lounge and dining space
- + Covered balcony with stunning views
- + Tidy kitchen with dishwasher
- + Two-way bathroom with bath, separate laundry
- + Plantation shutters, ceilings fan, a/c
- + Indoor pool and sauna