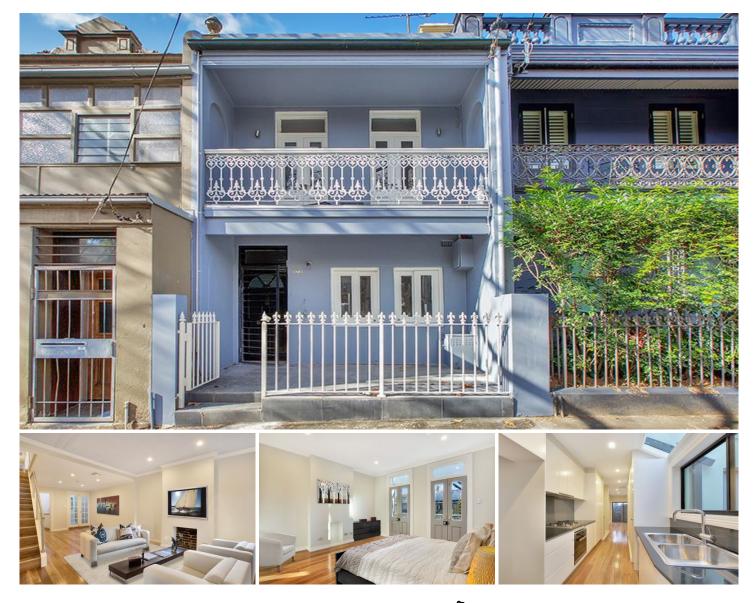

## 322 South Dowling Street Paddington NSW

Premium new rebuilt terrace offering 3 bedrooms, 3 bathrooms, spa and secure parking.

Exceptional attention to detail and the finest of designer appointments

Everything in the property is new, walls, windows, doors, flooring, tiling, kitchen and bathroom appliences, air con, alarm sys. the lot !

Its positioned in a fabulous city fringe location, just footsteps to buzzing cafes and a short walk to Surry Hills resturants, Oxford Street theatres, Centennial Parklands and Five Ways Cafes.

## 3 🛤 3 🚰 1 🚘

Type : Terrace

View : https://www.executivestyleproperty.com.au/lease/ nsw/eastern-suburbs/paddington/residential/terra ce/5665846

Dean Merrett 0419 201 311

For full version visit the website