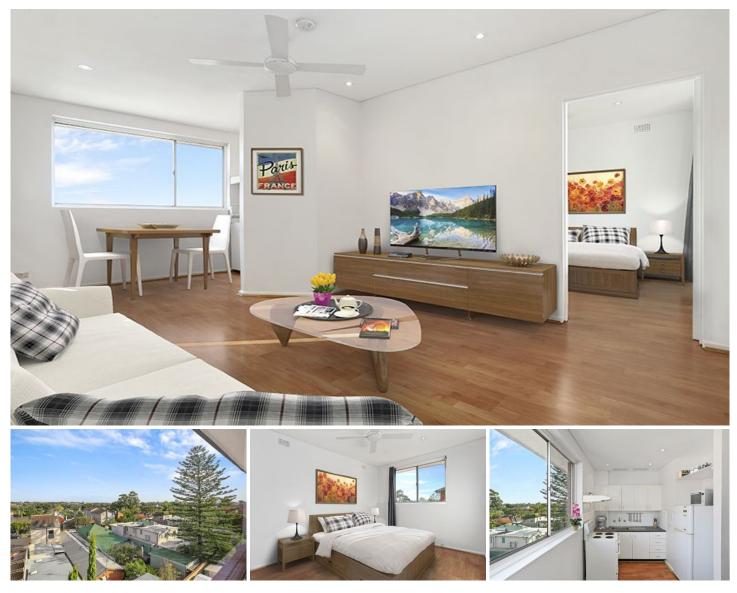

## 14A/48 Edith Street Leichhardt NSW

Located in one of Leichardt's privileged areas, this ideal top floor apartment resides in a building and only meters to the areas best restaurants, cafes, shopping and transport.

With abundant natural light, this prime corner apartment boast expansive windows on 2 sides, offering a lovely blue sky outlook and sought after cross ventilation breezes.

Quality finishes, fresh new paint, new floor boards, large bathroom w bath and intergrated downlight ceiling, you will sure to be impressed.

Desirable Features Include:

? Top floor unit with bright skyline outlook

For full version visit the website

Type : Apartment

View : https://www.executivestyleproperty.com.au/lease/ nsw/inner-west/leichhardt/residential/apartment/5 665859