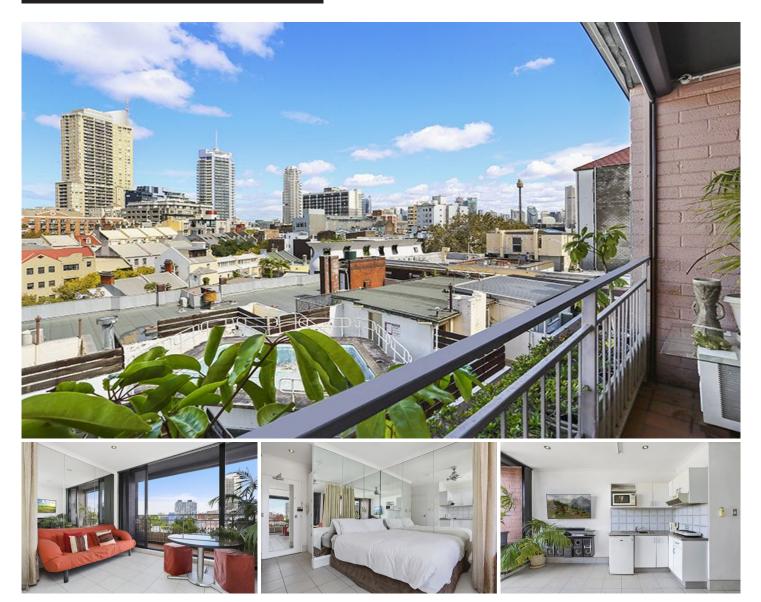

## 605/5 Ward Avenue Potts Point NSW

Fantastic location, walking to city, restaurants, bars, shopping, bus and trains.

Modern interiors opening to large sliding doors onto balcony with big bright views, top floor inc spa/sauna and pool in building.

- Large double sliding doors open to bright outlook
- Built in robes
- Air conditioning
- Top floor apartment
- Amenities inc lift, pool & spa
- Train and Bus only 4 min walk
- Rushcutters Bay, Elizabeth Bay and harbour forshore only mins away