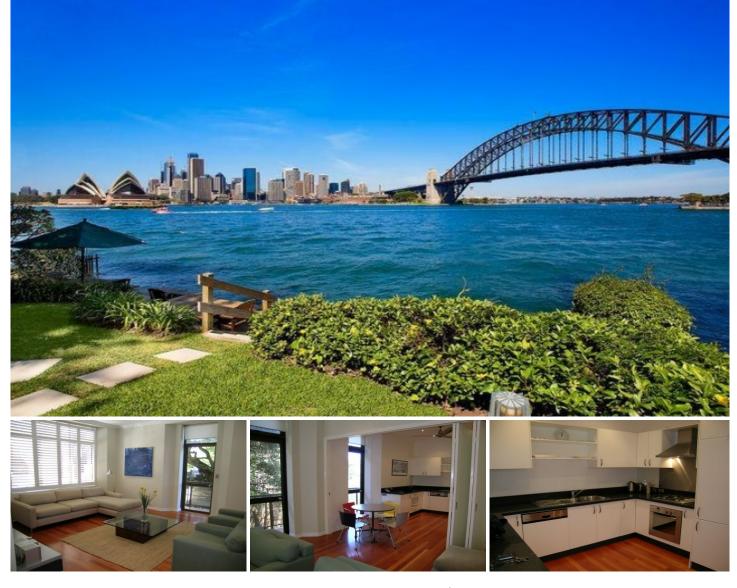

## 20/1 Waruda Street Kirribilli NSW

Wow ! Take a look at this view, executives take note, New York style contemporary living, with elegant corner wing apartment has a flexible 2 bedroom floor plan with plenty of natural light.

Featuring mesmerising views both day and night, the elevated outlook displays leafy treetop views towards the worlds best harbour.

Spacious, sunny two bedroom, two bathroom apartment featuring generous combined lounge and dining rooms with gourmet open plan kitchen, flowing to full length balcony.

Two double bedrooms, main with ensuite bathroom and polished wood floors throughout the living areas.