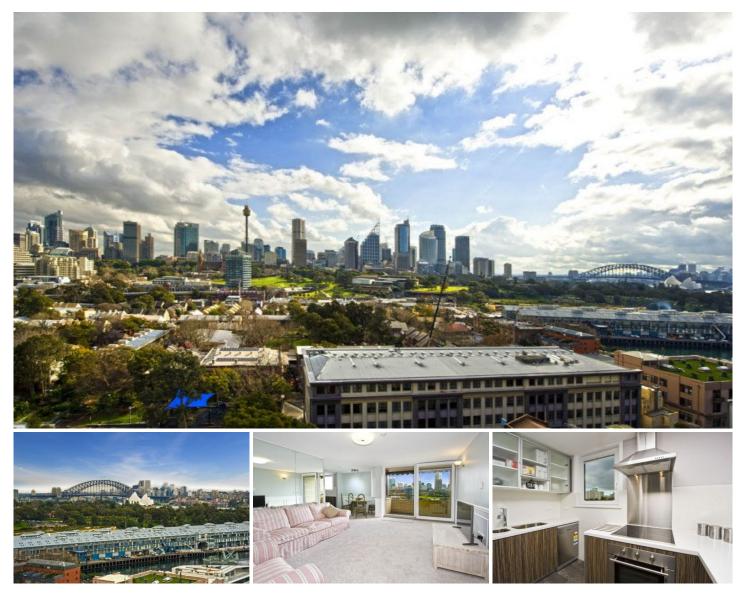

## 48/103 Victoria Street Potts Point NSW

New renovations just completed in this Fully Furnished two bedroom apartment with Opera House, CBD and Harbour Views

Views to the city from the moment you walk in to this totally renovated two bedroom fully furnished apartment with level access via the lift..

Featuring large areas of glass and clever use of mirrors, the sunlit layout presides over views of the leafy district and across Woolloomooloo Bay to the CBD, Botanic Gardens, Bridge, Opera House and Harbour.