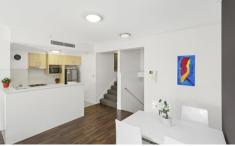

## **DESIRABLE FEATURES:**

Split level, modern kitchen with Caesarstone bench tops and European gas appliances, ducted reverse cycle air conditioning.

Impressive North/South orientation, a functional split level design in a very peaceful and ultra convenient location with