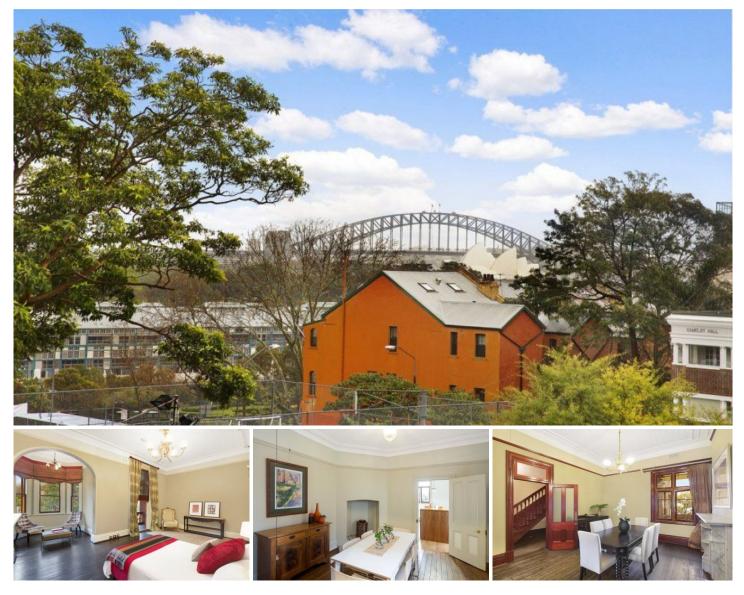

## **4 Rockwall Crescent Potts Point NSW**

Perfectly positioned in a quiet cul-de-sac at the heart of Potts Point, this impressive two-level residence low maintenance home alos comes with secure parking.

The meticulously restored house has delightful vistas of the leafy street as well as a view to the Harbour Bridge and Opera House from upstairs.

Named "Heatherdene", the home seamlessly balances elegant period detail with streamlined modern design by Kennedy Associates Architects.

Featuring beautiful interiors of generous proportions, it has grand formal sitting and dining rooms with original marble fireplaces, NZ Kauri floorboards and 3.6 metre high