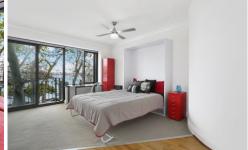

## DESIRABLE FEATURES INCLUDE:

- 50inch flat screen T.V
- Full kitchen, full fridge, full oven and dish washer
- Crockery, cutlery and appliences
- Queen sized bed with in built wardrobes
- Washing machine & clothes dryer
- Fully furnished inclusions you dont need a thing