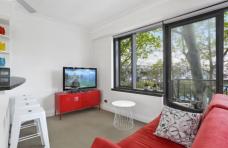

## DESIRABLE FEATURES INCLUDE:

- 50inch flat screen T.V
- Full kitchen, full fridge, full oven and dish washer
- Crockery, cutlery and appliences
- Queen sized bed with in built wardrobes
- Washing machine & clothes dryer
- Fully furnished inclusions you dont need a thing