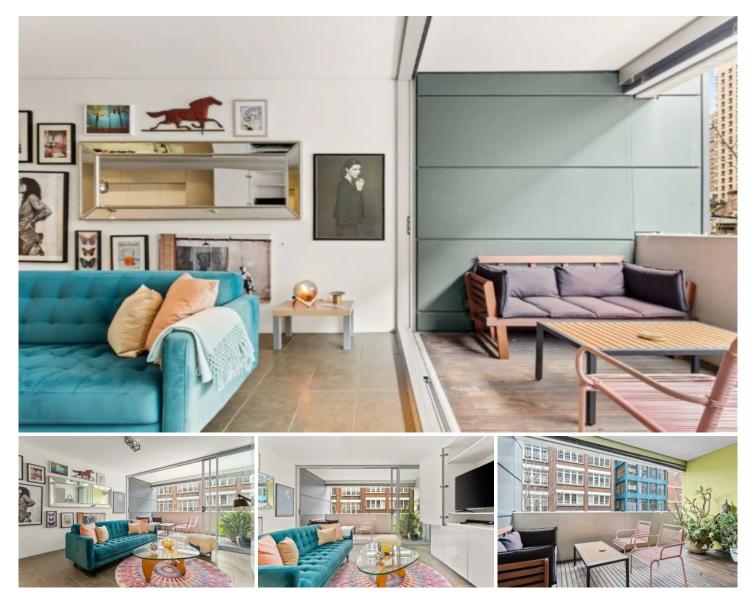

## 37/33 Reservoir Street Surry Hills NSW

This character-rich retreat offers contemporary, city-fringe living in the idyllic Surry Hills, with easy access to the CBD and surrounding suburbs via the bus or a 5-minute stroll to Central Station.

Walk across the street and start your day with a coffee from the iconic neighbourhood cafe, Single O, and relax in the well-shaded Belmore Park.

Sleek open plan living is framed by sliding glass doors leading out to your private balcony where you can enjoy a glass of wine come evening.