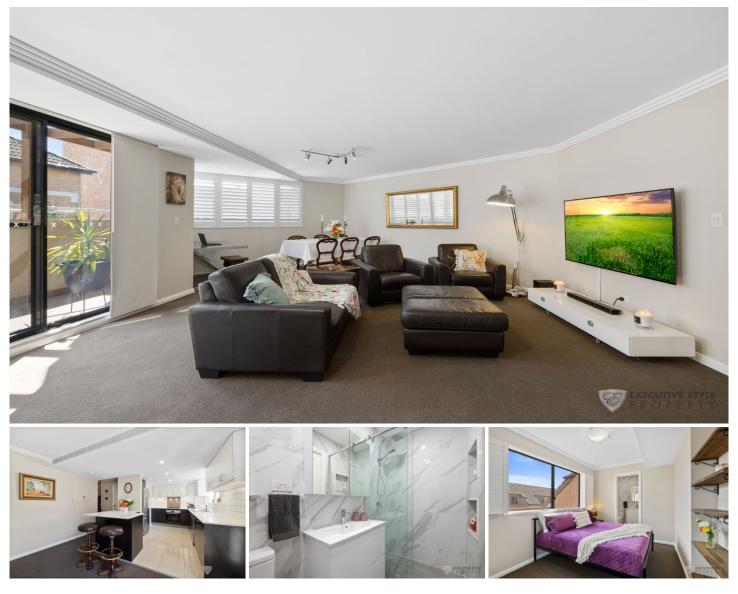

## 16/18-20 Courallie Avenue Homebush West NSW

FURNISHED Top floor split-level apartment offering stylish & contemporary living, featuring quality furnishings and a generous open-plan living & dining area.

Bedrooms upstairs and living, kitchen and entertaining downstairs.

Located just mins from Flemington Train Station and M4 Motorway.

New appliances, fittings and newly renovated bathrooms.

## YOU WILL LOVE

- + North facing with plenty of natural light
- + Top floor position with lift access from entrance and garage
- + Large, living room flowing to balcony

View : https://www.executivestyleproperty.com.au/lease/ nsw/inner-west/homebush-west/residential/apart ment/8018940