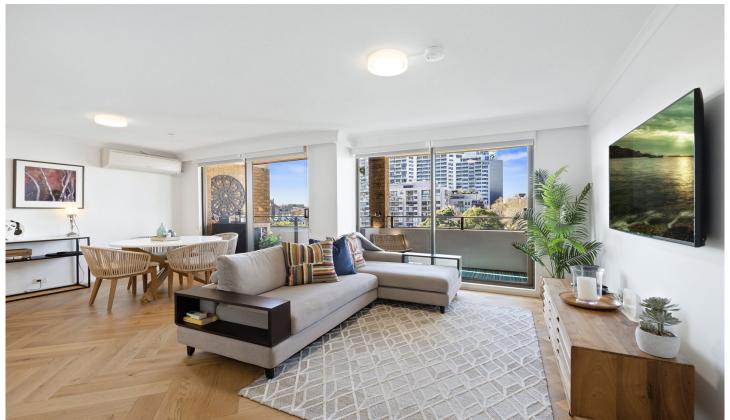

## 1803/73 Victoria Street Potts Point NSW

Modern luxurious apartment overlooking tree-lined Victoria Street.

Large living area leads to a balcony with double-door access.

Modern kitchen, fresh and bright, with island bench, extensive bench space and dishwasher.