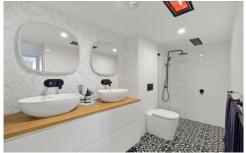

Two bedrooms both well-proportioned, with both featuring large built-in robes for lots of storage.

Sleek bathroom with double basins.

Lux laundry room with loads of storage, separate washer

2 🕒 1 🔓 1 🖨

**Type**: Apartment