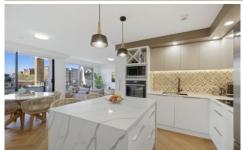

## 1803/73 Victoria Street Potts Point NSW

Modern luxurious apartment overlooking tree-lined Victoria Street.

Large living area leads to a balcony with double-door access.

Modern kitchen, fresh and bright, with island bench, extensive bench space and dishwasher.