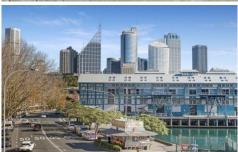

## 6/57 Cowper Wharf Road Woolloomooloo NSW

LARGE SUNNY NORTH FACING apartment boasting water views over Woolloomooloo Bay, the iconic Woolloomooloo Wharf and Garden Island.

Only 5 min walk to the CBD, Botanical Gardens or Potts Point cafe lifestyle.

## **DESIRABLE FEATURES INCLUDE:**

- + 50inch flat screen T.V
- + Full kitchen, full fridge, full oven and dish washer
- + Crockery, cutlery and appliences
- + Queen sized bed with in built wardrobes
- + Washing machine & clothes dryer
- + Fully furnished inclusions you dont need a thing
- + North facing balcony to take in the Harbour Views