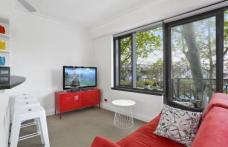

## 6/57 Cowper Wharf Road Woolloomooloo NSW

LARGE SUNNY NORTH FACING apartment boasting water views over Woolloomooloo Bay, the iconic Woolloomooloo Wharf and Garden Island.

Only 5 min walk to the CBD, Botanical Gardens or Potts Point cafe lifestyle.

## **DESIRABLE FEATURES INCLUDE:**

- + 50inch flat screen T.V
- + Full kitchen, full fridge, full oven and dish washer
- + Crockery, cutlery and appliences
- + Queen sized bed with in built wardrobes
- + Washing machine & clothes dryer
- + Fully furnished inclusions you dont need a thing
- + North facing balcony to take in the Harbour Views