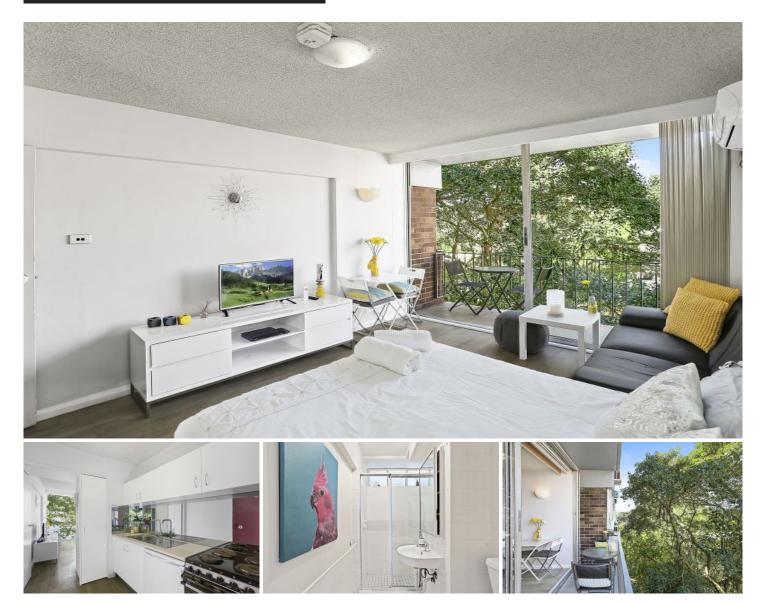

## 38/68 Roslyn Gardens Elizabeth Bay NSW

OPEN INSPECTION: THURSDAY 4TH JULY - 4.00PM - 4.15PM.

Private and peaceful apartment featuring a modern separate kitchen, mirrored built-ins, air conditioning and a full length balcony with pleasant leafy outlook.

Situated on the 4th floor, this FULLY FURNISHED apartment would make a fantastic city base.

The apartment is at the back of the building, so would be super quiet and easy to sleep.

+ Air conditioning

+ Balcony with green outlook