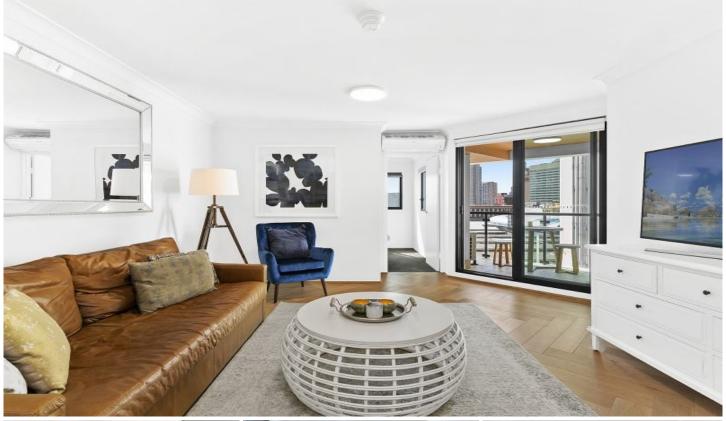

## 404/1-5 Randle Street Surry Hills NSW

Large air-conditioned fully furnished apartment in Surry Hills most sought after spots - walking distance to Holt, Crown and Foveaux Streets featuring some of Sydney's hottest restaurants, cafes and bars.

This large one bedroom apartment features lush designer furniture, opening to your own private balcony with outdoor seating.

Woolworths Metro Supermarket is just across the road to buy groceries and household essentials