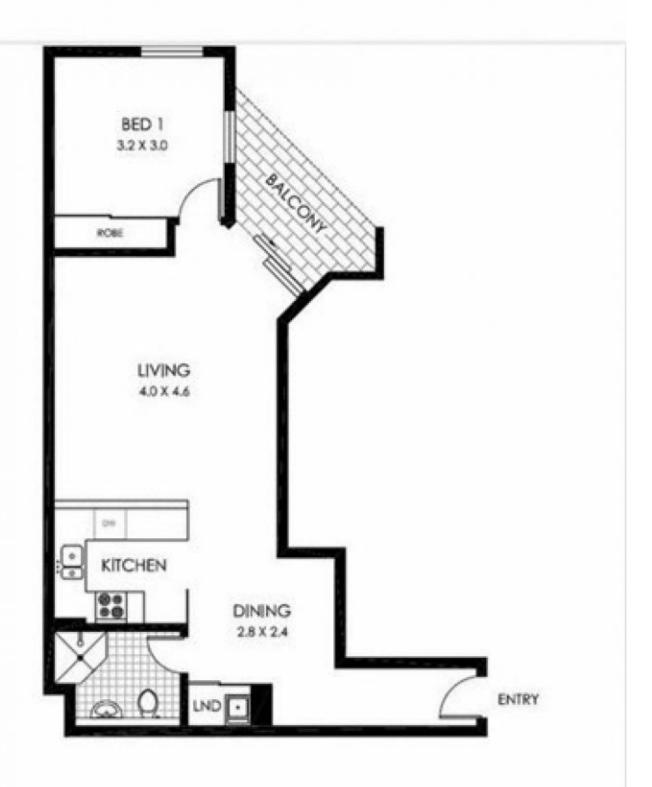

## 404/1-5 Randle Street Surry Hills NSW

Large air-conditioned fully furnished apartment in Surry Hills most sought after spots - walking distance to Holt, Crown and Foveaux Streets featuring some of Sydney's hottest restaurants, cafes and bars.

This large one bedroom apartment features lush designer furniture, opening to your own private balcony with outdoor seating.

Woolworths Metro Supermarket is just across the road to buy groceries and household essentials

Prince Alfred Park is behind the building and is an award winning oasis of green offering the city's first outdoor heated pool and exercise circuits.

CBD is just a few minutes walk away and yet the apartment