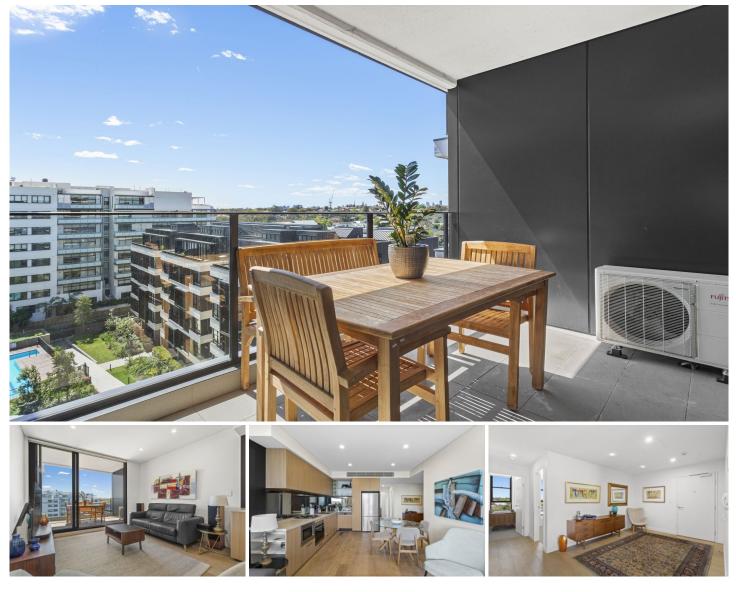

## 802/22a George Street Leichhardt NSW

This north facing apartment typifies executive living with impressive interiors offering supreme convenience for professionals.

Easy flow living is complemented by a generous outdoor terrace with district and Sydney Skyline views.

## HIGHLIGHTS

- + Generous lounge and dining zone plus separate study
- + Alfresco terrace, district and Sydney Skyline views
- + Stone bench kitchen with Smeg appliances, mirrored splashback