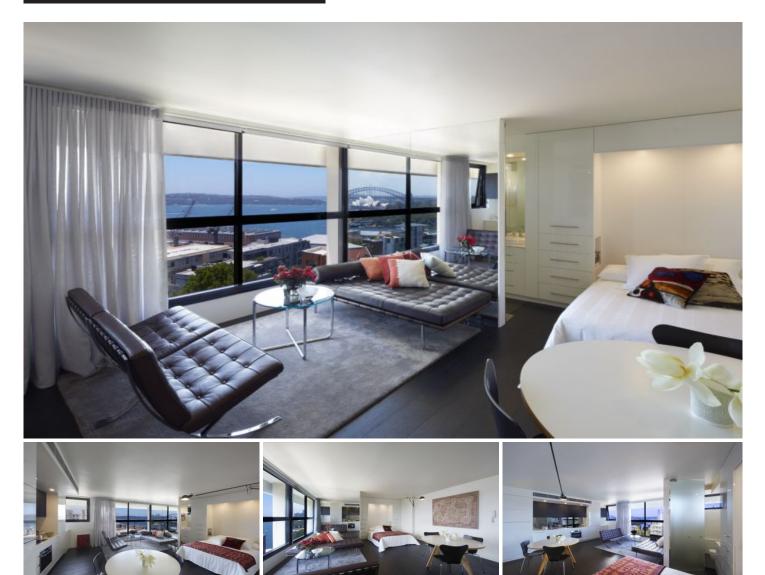

## 78/45 Macleay Street Potts Point NSW

Executives take note, this new luxury apartment is positioned in the most exclusive 'Chimes Building' situated in prestigious and tranquil Potts Point and only minutes from the business and entertainment areas of the city.

Desirable features include:

- Executive-presented apartment
- Ducked air-conditioning
- Full kitchen, stone bench, miele appliances

For full version visit the website