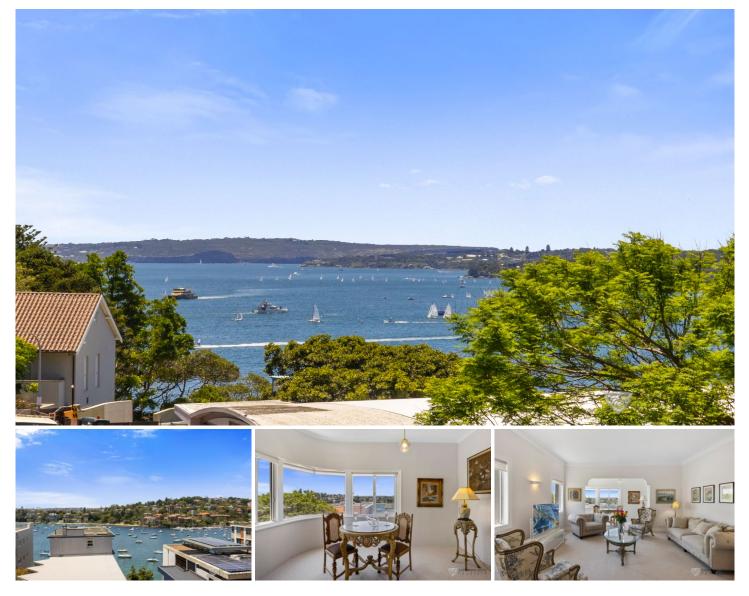

## 4/22 Etham Avenue Darling Point NSW

This home features house-like proportions, high ceilings and large living spaces, and views to Sydney Heads and Double Bay.

Located in a boutique building with no common walls.

Set within an exclusive blue-ribbon enclave, this luxurious three-bedroom home is within short proximity to the City, Double Bay Village, Rushcutters Bay, local eateries and cafes, prestigious Sydney Schools and transportation.

- + Fully furnished
- + 3 bedrooms, 2 baths,
- + Soaring ceiling height, light filled
- + Modern kitchen with quality appliances

For full version visit the website