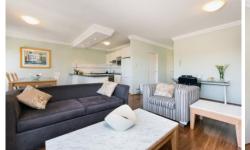

Peaceful and light-filled ambience with district Paddington views.

Boasting a large dining/living area, perfect if you require space.

Open plan gas kitchen complete with stone top breakfast bar.

2 2 2 2

Type: Apartment