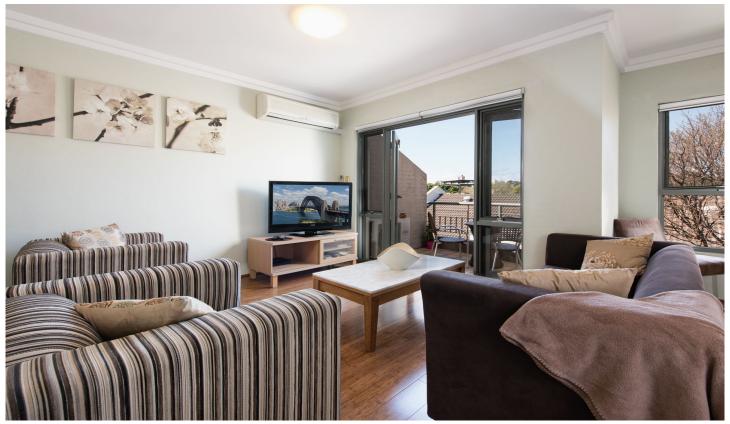

## OPEN INSPECTION Tuesday 6th August 1pm - 1.30pm

ruesday our August Tpm - 1.30pm

Large stylish fully furnished apartment is positioned a short stroll to trendy Darlinghursts Village cafes, Rushcutters Bay and Sydney Harbour.

Peaceful and light-filled ambience with district Paddington views.

Boasting a large dining/living area, perfect if you require space.

Open plan gas kitchen complete with stone top breakfast bar.

2 2 2 2

Type: Apartment