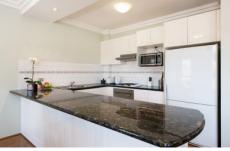

Peaceful and light-filled ambience with district Paddington views.

Boasting a large dining/living area, perfect if you require space.

Open plan gas kitchen complete with stone top breakfast bar.

2 2 2 2

Type: Apartment