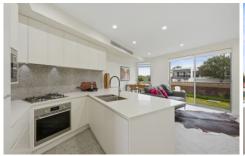

Walk to shops, cafes, restaurants, bus stops, and local train station.

- + Air-conditioning, ducted
- + Sky lighting giving lots of natural light
- + Kitchen, dishwasher, loads of storage
- + Bathroom, luxurious, skylight
- + Laundry, washer, dryer