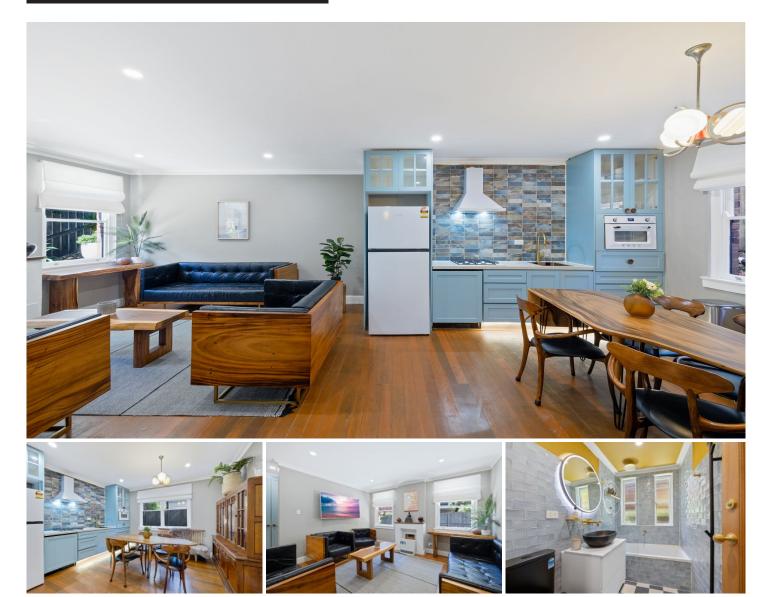

## 2/9 Palmerston Avenue Bronte NSW

World class Bronte and Tamarama Beaches and vibrant surf culture of Bondi are within minutes of your front door.

## DESIRABLE HOME FEATURES

- + Luxurious, elegant, peaceful, quiet
- + Furnished, designer pieces
- + High ceilings, downlights
- + Kitchen, large fridge, dishwasher, dining table
- + Bedrooms, built-in robes, queen beds
- + Bathroom, bath, brass fittings, black toilet, rain shower
- + Laundry, internal, washer, dryer

## BUILDING

- + Sunny north-facing
- + Boutique block of four, 400m to Bronte Beach

For full version visit the website