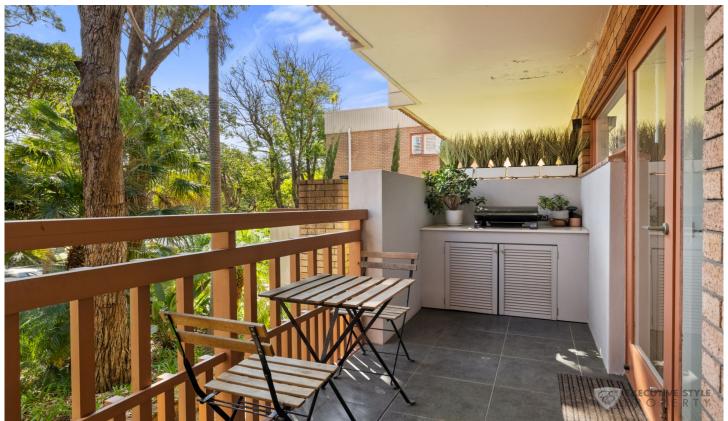

Ticking all the boxes in a premier harbourside position, the apartment features a north aspect, wide sunny terrace and covered car space accessed from Transvaal Avenue at the rear of the building.

For full version visit the website