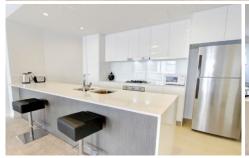

THE APARTMENT: large living space with open plan kitchen, large glass windows open to balcony to entertain.

DIRECT TRAIN TO CBD VIA AIRPORT: 2 min walk to train station, bus routes, entrance to the M5 motorway only 300