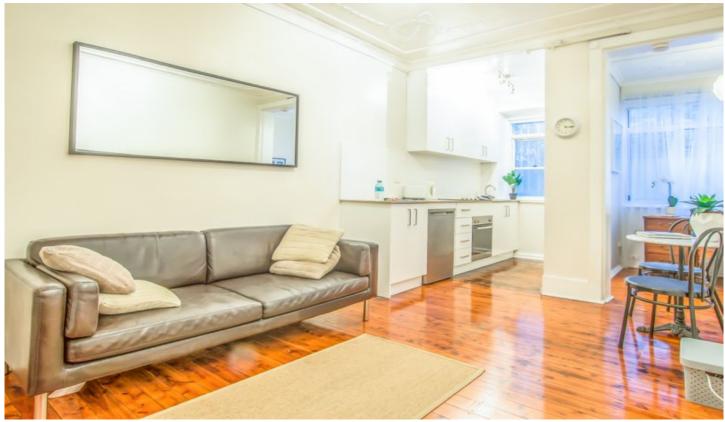

## 3/10 Clapton Place Darlinghurst NSW

Center to Potts Point, Paddington, Darlinghurst, Surry Hills and located only mins walk to CBD and entertainment areas.

Fully furnished and ready to occupy.

Nearby are many cafes, fine dining restaurants and wine bars all within walking distance plus main supermarket shopping, plus train station and bus only 2min walk.

## DESIRABLE FEATURES INCLUDE:

- + Executive-presented apartment
- + Timber floors
- + Queen sized bed
- + Fully furnished inclusions you dont need a thing

For full version visit the website