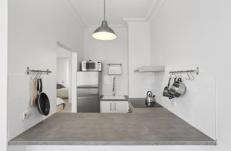

Housing three metre ceilings and immaculate interiors, apartment 114 includes a contemporary well-appointed kitchen, modern bathroom with bathtub and internal laundry facilities. Ducted air-conditioning, floor to ceiling storage, security intercom and lift add to the comforts this property