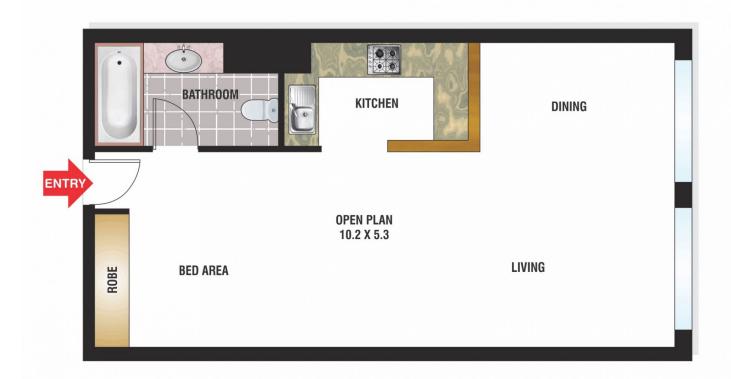

## **INSPECTIONS:**

Wednesday 23rd Oct - 10.00am - 10.15am Thursday 24th Oct - 10.00am - 10.15am Saturday 26th Oct -10.00am - 10.15am

Representing an exceptional investment prospect or harbour-fringe retreat, this well positioned 53sqm apartment is located within the esteemed Woolloomooloo Waters Apartments.

Housing three metre ceilings and immaculate interiors, apartment 114 includes a contemporary well-appointed kitchen, modern bathroom with bathtub and internal laundry facilities. Ducted air-conditioning, floor to ceiling storage, security intercom and lift add to the comforts this property