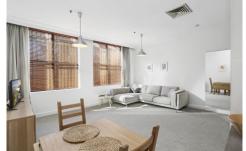

Housing three metre ceilings and immaculate interiors, apartment 114 includes a contemporary well-appointed kitchen, modern bathroom with bathtub and internal laundry facilities. Ducted air-conditioning, floor to ceiling storage, security intercom and lift add to the comforts this property