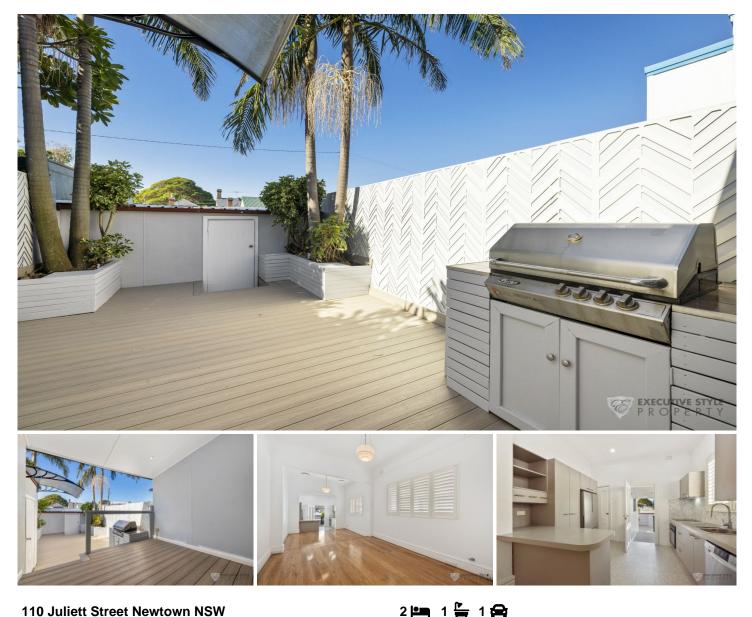

## **110 Juliett Street Newtown NSW**

FIRST OPEN INSPECTION Tuesday 19th November 5pm - 5.30pm

Freshly renovated home with Victorian period charm.

The house has 2 bedrooms, 1 bath and 1 lock up garage with loads of storage in the Inner West bordering Enmore.

Quiet leafy street in a convenient location. Easy walk to transport, the newly expanded Marrickville Metro and Enmore Park with its swimming pool and fitness centre.

Close to the area's thriving cafes, breweries and entertainment precinct.